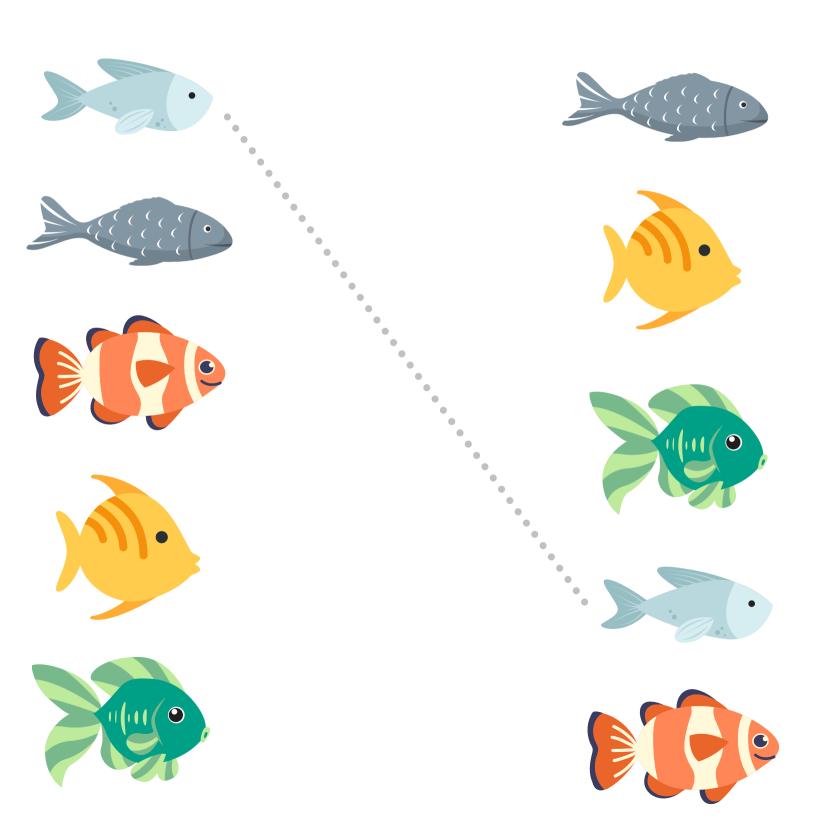

#### FISH FRY Match

During Lent, we abstain from eating meat on Fridays. That's why we have Fish Fry dinners!

Draw a line from each fish on the left to its matching fish on the right.