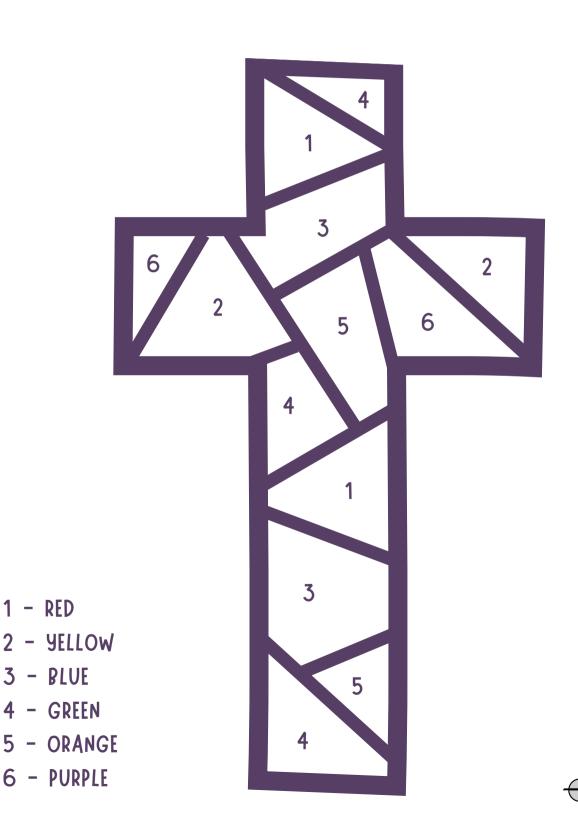

## STAINED GLASS Color by Number

Use the number + color key to fill the stained glass image with the correct colors.

PRINCE of PEACE