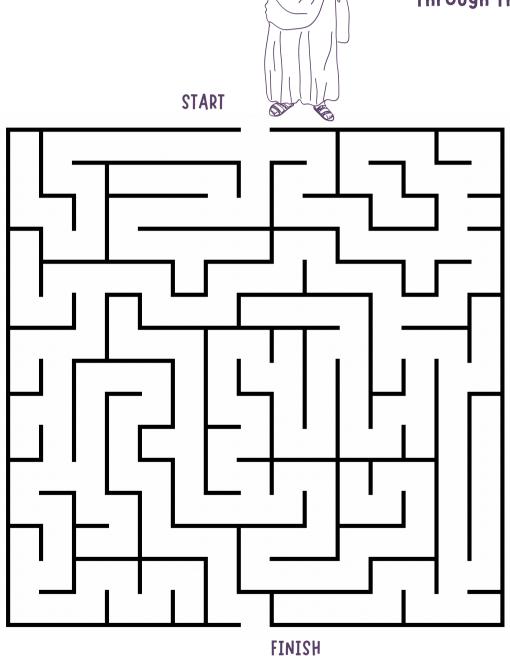

#### JESUS IN THE DESERT Maze

Lent is a time for us to remember that Jesus spent 40 days in the desert without food or water.

Follow the maze to help Jesus find his way through the desert!