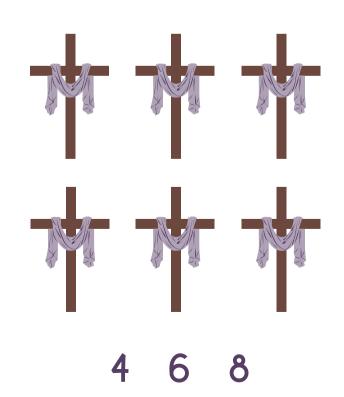

# PRACTICE Counting

Circle the number that tells how many objects are in each group.

1 2 3

2 3 5