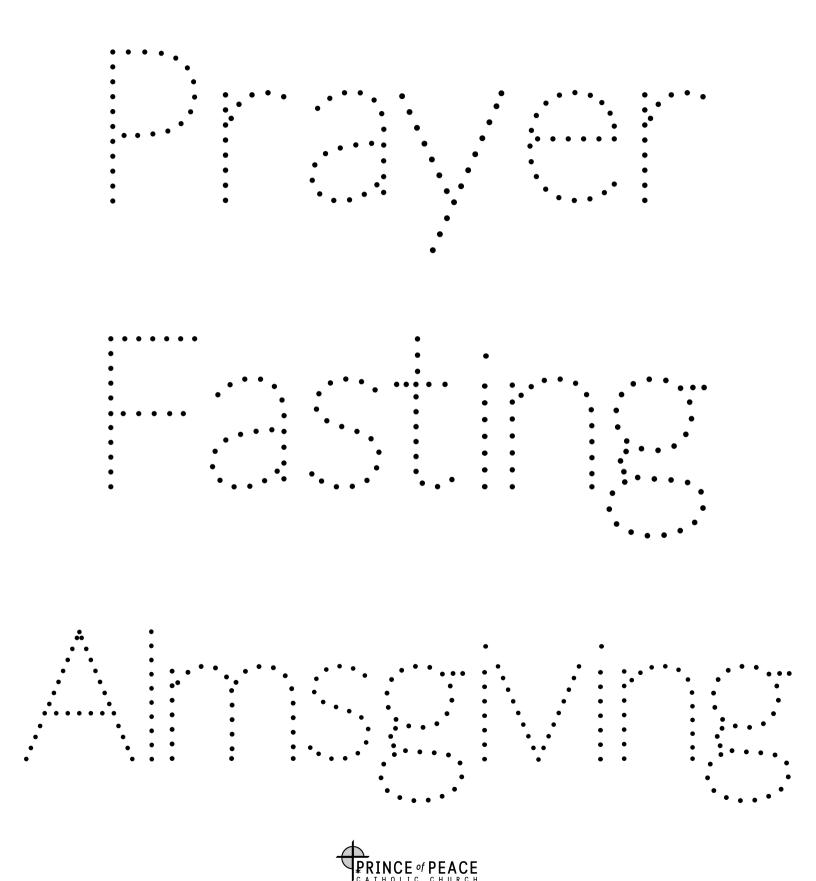

### Letter practice

Trace the dotted lines to spell out the three pillars of Lent.